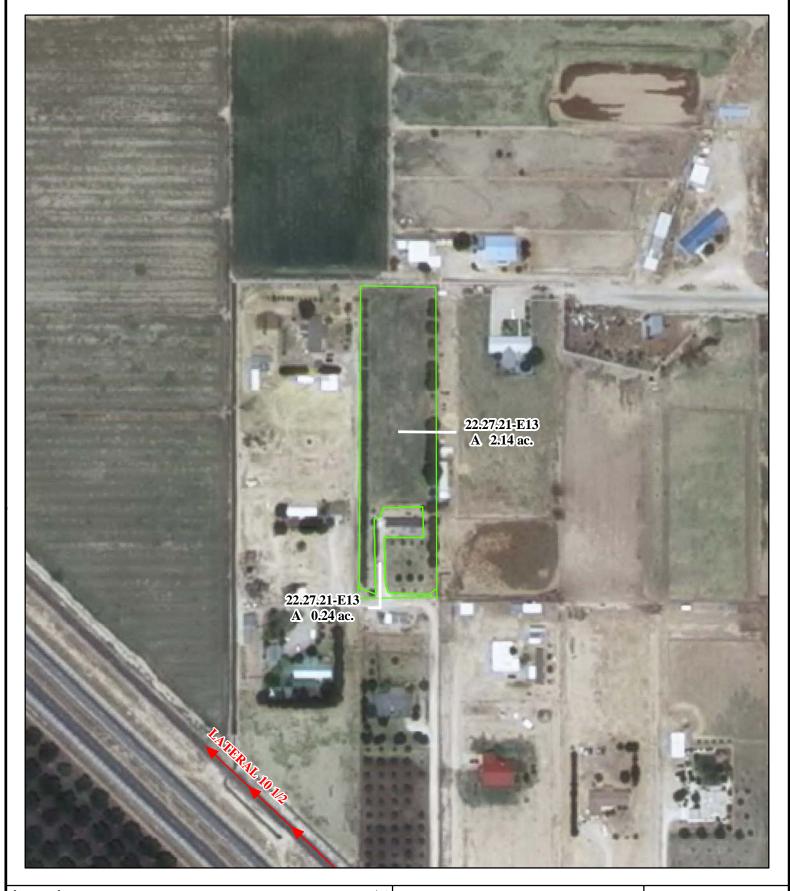

f. Location and Amount of Irrigated Acreage:

Section 21, Township 22S, Range 27E, N.M.P.M.

Pt. SE<sup>1</sup>/<sub>4</sub> 2.38 acres

Total: 2.38 acres

As shown on the attached revised Hydrographic Survey Map for Subfile No. 22.27.21-E13, and the CID Section Hydrographic Survey Map Sheet No. 30 (1999-2011), included in Part F of this Appendix, representing the Court record as of the date of the filing of this Decree.

### Tract Boundaries

Surface Water Only

Supplemental Groundwater

Reservoir / Pond

No Right

2009 Digital Orthophotography
Grid Interval = 1000

Scale 1 " = 200;

1:2,400

# Pecos River Stream System Carlsbad Irrigation District

Hydrographic Survey
Township 22

Dane J. Williams Subfile 22.27.21-E13 4/19/2011

PAE